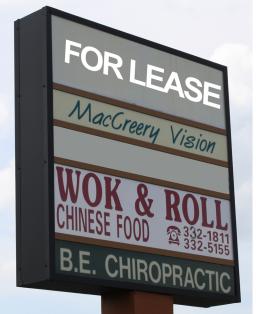

## Details:

This free-standing building is located in the Carriage Hills Shopping Center, a neighborhood center bordering the upscale Whitehills neighborhood. Situated on the corner of Lake Lansing and Hagadorn roads, this location is just minutes away from downtown Lansing, East Lansing and Michigan State University. This is an excellent location for a large variety of office, retail or restaurant uses. Existing tenants include Chinese take-out, vision care and a convenience store. Suite is 3,070 square feet and includes 2 pedicure chairs and 4 hair washing sinks/chairs. Contact DTN Management Co. today for competitive lease and rate information.