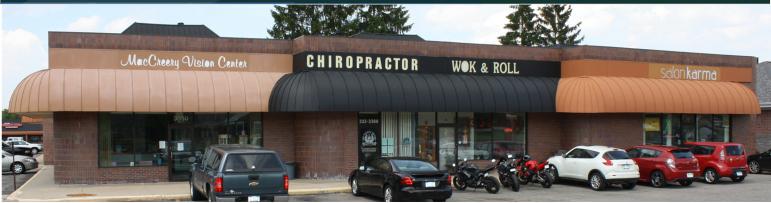

## Carriage Hills Shopping Center | Meridian Township | City of East Lansing

Location: 3050 Lake Lansing Rd East Lansing, MI 48823 **Building Total Sq. Ft.:** 4,000 Sq. Ft.

Nearest Cross Streets: Lake Lansing Rd and Hagadorn Rd

## Details:

This free-standing building is located in the Carriage Hills Shopping Center, a neighborhood center bordering the upscale Whitehills neighborhood. Situated on the corner of Lake Lansing and Hagadorn roads, this location is just minutes away from downtown Lansing, East Lansing and Michigan State University. This is an excellent location for a large variety of office, retail or restaurant uses. Existing tenants include Chinese take-out, vision care and a convenience store. Suite is 3,070 square feet and includes 2 pedicure chairs and 4 hair washing sinks/chairs. Contact DTN Management Co. today for competitive lease and rate information.