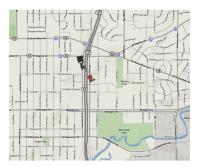

## Location Map

# Alpha Building | City of Lansing

Location: 416 N. Homer Lansing, MI 48912

County: Ingham

Nearest Cross Streets: North Homer St. E. Saginaw St.