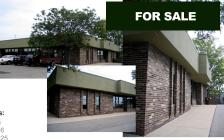

# Alpha Building | City of Lansing

Location: 416 N. Homer Lansing, MI 48912

County: Ingham

Nearest Cross Streets: North Homer St. E. Saginaw St.

#### Details:

416 N. Homer is located adjacent to US-127 and the Frandor Shopping Center. This location is only moments away from East Lansing, downtown Lansing and Eastwood Towne Center. Perfect for the office user, suites range from 794 to 1,700 square feet. Current tenant mix includes temporary staffing, and tutoring. Suites may be designed and built to your specific needs and specifications. Contact DTN Management Co. today for competitive lease and rate information.