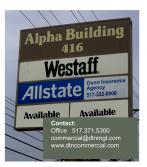

# Alpha Building | City of Lansing

Location: 416 N. Homer Lansing, MI 48912

County: Ingham

Nearest Cross Streets: North Homer St. E. Saginaw St.

|                  | 5 Miles: 177,925 |                                   |              |                   |            |
|------------------|------------------|-----------------------------------|--------------|-------------------|------------|
| Available Suites | Sq. Ft.          | Lease Rate                        | Availability | Minimum Divisible | Sale Price |
| #105             | 1,792            | \$15.50 psf<br>Includes utilities | Immediate    | 850 Sq. Ft.       | \$325,000  |
| #109             | 794              | \$15.50 psf<br>Includes utilities | Immediate    | 794 Sq. Ft.       |            |
| #101             | 1,312            | \$15.50 psf                       | Immediate    | TBD               |            |
| Detailer         |                  | Includes utilities                |              |                   |            |