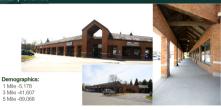

## Details:

This highly-visible shopping center is located at the corner of Grand River and Doble roads, approximately 1 mile east of the Meridian Mall and just minutes from downtown Lansing, East Lansing and Milchigan State University. Convenient to restaurants, shopping and services. Strong demographics and current tenant mix. This is an excellent location for a large variety of office, retail or restaurant uses. Available suities are 1,180 to 2,400 square feet and may be designed and built to your needs and specifications. Contact DTN Management Co. today for competitive lease and rate information.